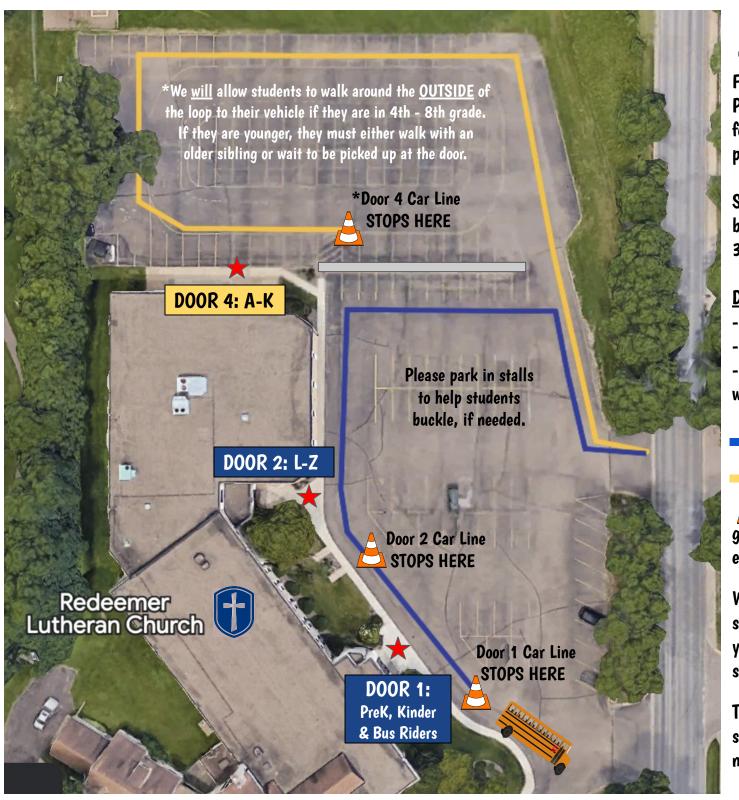

## Parent Pick Up

For the safety of our students whether in Preschool or 8th grade, we ask that you follow this Car Line diagram to aid in the process of picking up your child.

Students will be outside their assigned door by 2:50 PM daily. Please pick up <u>before</u> 3:10 PM.

## **DOOR ASSIGNMENTS:**

- -Last names A-K will be at Door 4.
- -Last names L-Z will be at Door 2.
- -Preschool, Kindergarten and Bus riders will be at Door 1.

Door 1 & 2 will follow the blue line.

Door 4 will follow the yellow line

There will be cones set up as your

guide to know where cars need to stop for each loading zone.

We would like to load as many cars as safely possible. It will help if you stay off your cell phones, keep alert and keep cars safely (slowly) moving.